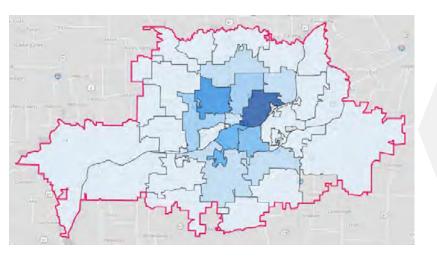

#### **Primary Care**

- The above geography represents a 15-mile radius, which was used due to this geography being an **urban area**
- The identified drive time includes 50 zip codes, one complete county (Rock Island) and five partial county (Henry, Louisa, Mercer, Muscatine and Scott)
- Of the 2,246 impacted primary care beneficiaries attributed to Rock Island Arsenal, 100% are represented within the 15-mile radius boundary

|                   |    | Number of<br>Physicians |
|-------------------|----|-------------------------|
| Family Practice   | 49 | 102                     |
| General Practice  | 1  |                         |
| Internal Medicine | 30 | 30                      |
| Pediatrics        | 12 | 30                      |
| Grand Total       | 92 | 162                     |

#### **Current Supply (Not Limited to TRICARE)**

 The supply of primary care physicians is concentrated in Rock Island county, where the MTF is located, and Scott counties, which is located directly adjacent to the MTF