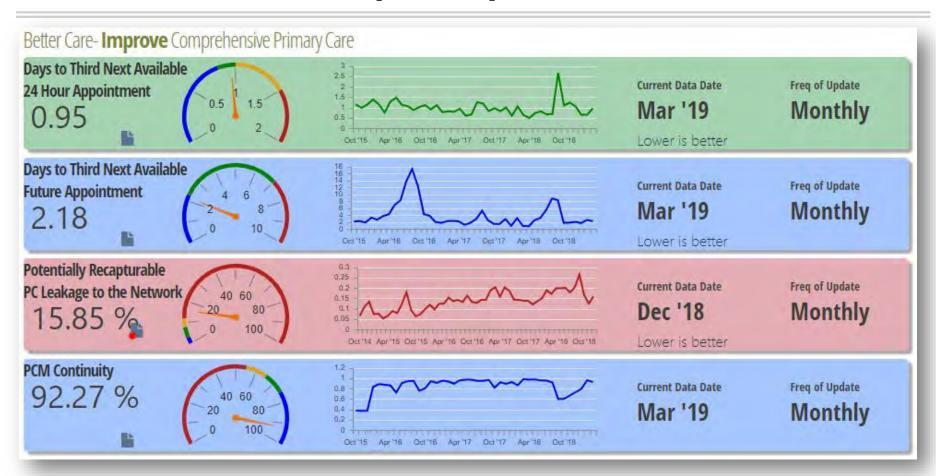

# Part D: P4I Measures (1 of 17)

# Part D: P4I Measures (2 of 17)

# Part D: P4I Measures (3 of 17)

# Part D: P4I Measures (4 of 17)

| Better Care- Improve Safety                                                                                                                                                                                                                                                                                                                                                                                                                                                                                                                                                                                                                                                                                                                                                                                                                                                                                                                                                                                                                                                                                                                                                                                                                                                                                                                                                                                                                                                                                                                                                                                                                                                                                                                                                                                                                                                                                                                                                                                                                                                                                                    |                                           |
|--------------------------------------------------------------------------------------------------------------------------------------------------------------------------------------------------------------------------------------------------------------------------------------------------------------------------------------------------------------------------------------------------------------------------------------------------------------------------------------------------------------------------------------------------------------------------------------------------------------------------------------------------------------------------------------------------------------------------------------------------------------------------------------------------------------------------------------------------------------------------------------------------------------------------------------------------------------------------------------------------------------------------------------------------------------------------------------------------------------------------------------------------------------------------------------------------------------------------------------------------------------------------------------------------------------------------------------------------------------------------------------------------------------------------------------------------------------------------------------------------------------------------------------------------------------------------------------------------------------------------------------------------------------------------------------------------------------------------------------------------------------------------------------------------------------------------------------------------------------------------------------------------------------------------------------------------------------------------------------------------------------------------------------------------------------------------------------------------------------------------------|-------------------------------------------|
| Catheter-Associated<br>Urinary Tract Infections - SIR                                                                                                                                                                                                                                                                                                                                                                                                                                                                                                                                                                                                                                                                                                                                                                                                                                                                                                                                                                                                                                                                                                                                                                                                                                                                                                                                                                                                                                                                                                                                                                                                                                                                                                                                                                                                                                                                                                                                                                                                                                                                          | Current Data Date Freq of Update  Quarter |
| in the second se | Lower is better                           |
| Central Line-Associated<br>Bloodstream Infections - SIR                                                                                                                                                                                                                                                                                                                                                                                                                                                                                                                                                                                                                                                                                                                                                                                                                                                                                                                                                                                                                                                                                                                                                                                                                                                                                                                                                                                                                                                                                                                                                                                                                                                                                                                                                                                                                                                                                                                                                                                                                                                                        | Current Data Date Freq of Update  Quarter |
| là la                                                                                                                                                                                                                                                                                                                                                                                                                                                                                                                                                                                                                                                                                                                                                                                                                                                                                                                                                                                                                                                                                                                                                                                                                                                                                                                                                                                                                                                                                                                                                                                                                                                                                                                                                                                                                                                                                                                                                                                                                                                                                      | Lower is better                           |
| WSS (Wrong Site Surgery)                                                                                                                                                                                                                                                                                                                                                                                                                                                                                                                                                                                                                                                                                                                                                                                                                                                                                                                                                                                                                                                                                                                                                                                                                                                                                                                                                                                                                                                                                                                                                                                                                                                                                                                                                                                                                                                                                                                                                                                                                                                                                                       | Current Data Date Freq of Update  Quarter |
|                                                                                                                                                                                                                                                                                                                                                                                                                                                                                                                                                                                                                                                                                                                                                                                                                                                                                                                                                                                                                                                                                                                                                                                                                                                                                                                                                                                                                                                                                                                                                                                                                                                                                                                                                                                                                                                                                                                                                                                                                                                                                                                                | Lower is better                           |
| URFO (Unintended<br>Retained Foreign Objects)                                                                                                                                                                                                                                                                                                                                                                                                                                                                                                                                                                                                                                                                                                                                                                                                                                                                                                                                                                                                                                                                                                                                                                                                                                                                                                                                                                                                                                                                                                                                                                                                                                                                                                                                                                                                                                                                                                                                                                                                                                                                                  | Current Data Date Freq of Update  Quarter |
| - B                                                                                                                                                                                                                                                                                                                                                                                                                                                                                                                                                                                                                                                                                                                                                                                                                                                                                                                                                                                                                                                                                                                                                                                                                                                                                                                                                                                                                                                                                                                                                                                                                                                                                                                                                                                                                                                                                                                                                                                                                                                                                                                            | Lower is better                           |
| NSQIP (30 Day) All Case<br>Morbidity Index Click to view the report                                                                                                                                                                                                                                                                                                                                                                                                                                                                                                                                                                                                                                                                                                                                                                                                                                                                                                                                                                                                                                                                                                                                                                                                                                                                                                                                                                                                                                                                                                                                                                                                                                                                                                                                                                                                                                                                                                                                                                                                                                                            |                                           |
| NSQIP (30 Day) All Case                                                                                                                                                                                                                                                                                                                                                                                                                                                                                                                                                                                                                                                                                                                                                                                                                                                                                                                                                                                                                                                                                                                                                                                                                                                                                                                                                                                                                                                                                                                                                                                                                                                                                                                                                                                                                                                                                                                                                                                                                                                                                                        |                                           |
| Mortality Index Click to view the report                                                                                                                                                                                                                                                                                                                                                                                                                                                                                                                                                                                                                                                                                                                                                                                                                                                                                                                                                                                                                                                                                                                                                                                                                                                                                                                                                                                                                                                                                                                                                                                                                                                                                                                                                                                                                                                                                                                                                                                                                                                                                       |                                           |