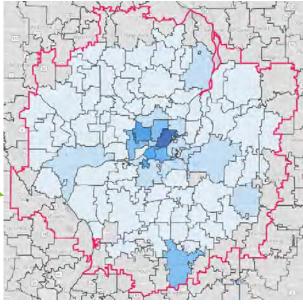

#### **Primary Care**

- The above geography represents a 15-mile radius, which was used due to this geography being an **urban area**
- The identified drive time includes 50 zip codes, one complete county (Rock Island) and five partial county (Henry, Louisa, Mercer, Muscatine and Scott)
- Of the 2,246 impacted primary care beneficiaries attributed to Rock Island Arsenal, 100% are represented within the 15-mile radius boundary

|                   |    | Number of<br>Physicians |
|-------------------|----|-------------------------|
| Family Practice   | 49 | 102                     |
| General Practice  | 1  |                         |
| Internal Medicine | 30 | 30                      |
| Pediatrics        | 12 | 30                      |
| Grand Total       | 92 | 162                     |

#### **Current Supply (Not Limited to TRICARE)**

 The supply of primary care physicians is concentrated in Rock Island county, where the MTF is located, and Scott counties, which is located directly adjacent to the MTF

#### **Resulting Shortage/Surplus**

- Shortages of Internal Medicine and Pediatric physicians are projected across the market area, although a large surplus of General / Family Practice physicians is expected in Scott county
- The large surplus in Scott county may help feel gaps in counties where most beneficiaries reside (Scott & Rock Island)
- The market may be capable of accepting increased demand from impacted beneficiaries however, should be monitored to ensure adequacy over time