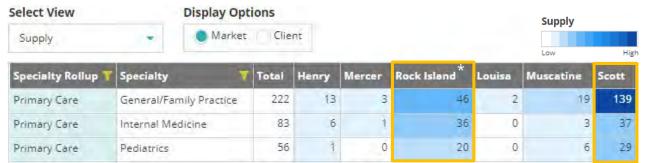

#### **Current Supply (Not Limited to TRICARE)**

 The supply of primary care physicians is concentrated in Rock Island county, where the MTF is located, and Scott counties, which is located directly adjacent to the MTF

#### **Resulting Shortage/Surplus**

- Shortages of Internal Medicine and Pediatric physicians are projected across the market area, although a large surplus of General / Family Practice physicians is expected in Scott county
- The large surplus in Scott county may help feel gaps in counties where most beneficiaries reside (Scott & Rock Island)
- The market may be capable of accepting increased demand from impacted beneficiaries however, should be monitored to ensure adequacy over time