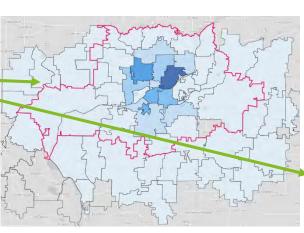

### **Network Assessment: Rock Island Arsenal**

The table below breaks out the potentially impacted TRICARE beneficiaries by county of residence to determine the geography for a network adequacy analysis that conservatively estimates the appropriate drive-time standards for the specific scenario under evaluation

#### **Primary Geography for Evaluation:**

**Primary Care Services:** 

Rock Island and Scott Counties

<u>Specialty Care Services:</u>

Henry, Mercer, Muscatine, Rock Island, and Scott counties

#### **Secondary Geography for Evaluation:**

**Primary Care Services:** 

Henry and Mercer Counties

Specialty Care Services:

Cedar, Clinton, Knox, and Whiteside counties

Drive-time boundary is the county that encompasses zip codes within drive time radius from MTF