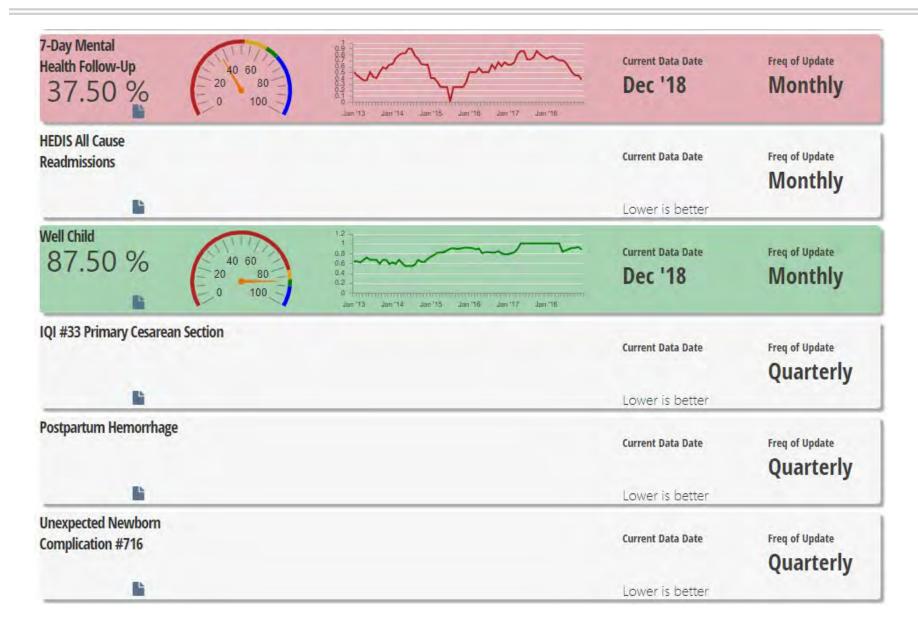

# Part D: P4I Measures (1 of 17)

# Part D: P4I Measures (2 of 17)

# Part D: P4I Measures (3 of 17)

# Part D: P4I Measures (4 of 17)

| Better Care- Improve Safety                                                                                                                                                                                                                                                                                                                                                                                                                                                                                                                                                                                                                                                                                                                                                                                                                                                                                                                                                                                                                                                                                                                                                                                                                                                                                                                                                                                                                                                                                                                                                                                                                                                                                                                                                                                                                                                                                                                                                                                                                                                                                                    |                                           |
|--------------------------------------------------------------------------------------------------------------------------------------------------------------------------------------------------------------------------------------------------------------------------------------------------------------------------------------------------------------------------------------------------------------------------------------------------------------------------------------------------------------------------------------------------------------------------------------------------------------------------------------------------------------------------------------------------------------------------------------------------------------------------------------------------------------------------------------------------------------------------------------------------------------------------------------------------------------------------------------------------------------------------------------------------------------------------------------------------------------------------------------------------------------------------------------------------------------------------------------------------------------------------------------------------------------------------------------------------------------------------------------------------------------------------------------------------------------------------------------------------------------------------------------------------------------------------------------------------------------------------------------------------------------------------------------------------------------------------------------------------------------------------------------------------------------------------------------------------------------------------------------------------------------------------------------------------------------------------------------------------------------------------------------------------------------------------------------------------------------------------------|-------------------------------------------|
| Catheter-Associated<br>Urinary Tract Infections - SIR                                                                                                                                                                                                                                                                                                                                                                                                                                                                                                                                                                                                                                                                                                                                                                                                                                                                                                                                                                                                                                                                                                                                                                                                                                                                                                                                                                                                                                                                                                                                                                                                                                                                                                                                                                                                                                                                                                                                                                                                                                                                          | Current Data Date Freq of Update  Quarter |
| in the second se | Lower is better                           |
| Central Line-Associated<br>Bloodstream Infections - SIR                                                                                                                                                                                                                                                                                                                                                                                                                                                                                                                                                                                                                                                                                                                                                                                                                                                                                                                                                                                                                                                                                                                                                                                                                                                                                                                                                                                                                                                                                                                                                                                                                                                                                                                                                                                                                                                                                                                                                                                                                                                                        | Current Data Date Freq of Update  Quarter |
| là la                                                                                                                                                                                                                                                                                                                                                                                                                                                                                                                                                                                                                                                                                                                                                                                                                                                                                                                                                                                                                                                                                                                                                                                                                                                                                                                                                                                                                                                                                                                                                                                                                                                                                                                                                                                                                                                                                                                                                                                                                                                                                      | Lower is better                           |
| WSS (Wrong Site Surgery)                                                                                                                                                                                                                                                                                                                                                                                                                                                                                                                                                                                                                                                                                                                                                                                                                                                                                                                                                                                                                                                                                                                                                                                                                                                                                                                                                                                                                                                                                                                                                                                                                                                                                                                                                                                                                                                                                                                                                                                                                                                                                                       | Current Data Date Freq of Update  Quarter |
|                                                                                                                                                                                                                                                                                                                                                                                                                                                                                                                                                                                                                                                                                                                                                                                                                                                                                                                                                                                                                                                                                                                                                                                                                                                                                                                                                                                                                                                                                                                                                                                                                                                                                                                                                                                                                                                                                                                                                                                                                                                                                                                                | Lower is better                           |
| URFO (Unintended<br>Retained Foreign Objects)                                                                                                                                                                                                                                                                                                                                                                                                                                                                                                                                                                                                                                                                                                                                                                                                                                                                                                                                                                                                                                                                                                                                                                                                                                                                                                                                                                                                                                                                                                                                                                                                                                                                                                                                                                                                                                                                                                                                                                                                                                                                                  | Current Data Date Freq of Update  Quarter |
| - B                                                                                                                                                                                                                                                                                                                                                                                                                                                                                                                                                                                                                                                                                                                                                                                                                                                                                                                                                                                                                                                                                                                                                                                                                                                                                                                                                                                                                                                                                                                                                                                                                                                                                                                                                                                                                                                                                                                                                                                                                                                                                                                            | Lower is better                           |
| NSQIP (30 Day) All Case<br>Morbidity Index Click to view the report                                                                                                                                                                                                                                                                                                                                                                                                                                                                                                                                                                                                                                                                                                                                                                                                                                                                                                                                                                                                                                                                                                                                                                                                                                                                                                                                                                                                                                                                                                                                                                                                                                                                                                                                                                                                                                                                                                                                                                                                                                                            |                                           |
| NSQIP (30 Day) All Case                                                                                                                                                                                                                                                                                                                                                                                                                                                                                                                                                                                                                                                                                                                                                                                                                                                                                                                                                                                                                                                                                                                                                                                                                                                                                                                                                                                                                                                                                                                                                                                                                                                                                                                                                                                                                                                                                                                                                                                                                                                                                                        |                                           |
| Mortality Index Click to view the report                                                                                                                                                                                                                                                                                                                                                                                                                                                                                                                                                                                                                                                                                                                                                                                                                                                                                                                                                                                                                                                                                                                                                                                                                                                                                                                                                                                                                                                                                                                                                                                                                                                                                                                                                                                                                                                                                                                                                                                                                                                                                       |                                           |