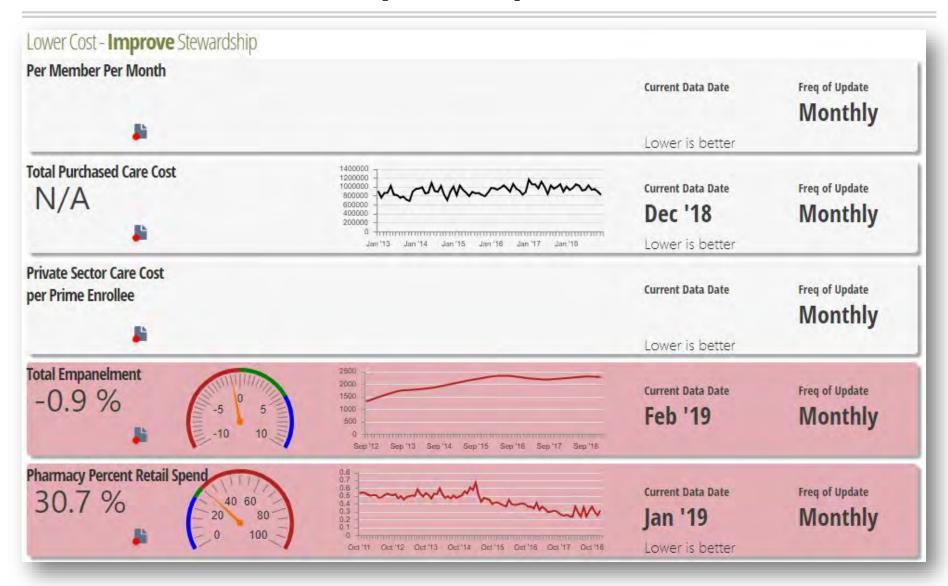

# Part D: P4I Measures (1 of 17)

# Part D: P4I Measures (2 of 17)

# Part D: P4I Measures (3 of 17)