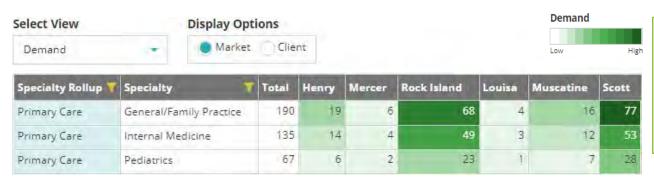

#### **Forecasted Demand**

- Population growth over the last five years (2014 to 2018) has been stagnant at 0.8%
- Over the next five years (2019 to 2023) growth is forecasted to increase slightly to 1.9%

#### **Resulting Shortage/Surplus**

- Shortages of Internal Medicine and Pediatric physicians are projected across the market area, although a large surplus of General / Family Practice physicians is expected in Scott county
- The large surplus in Scott county may help feel gaps in counties where most beneficiaries reside (Scott & Rock Island)
- The market may be capable of accepting increased demand from impacted beneficiaries however, should be monitored to ensure adequacy over time