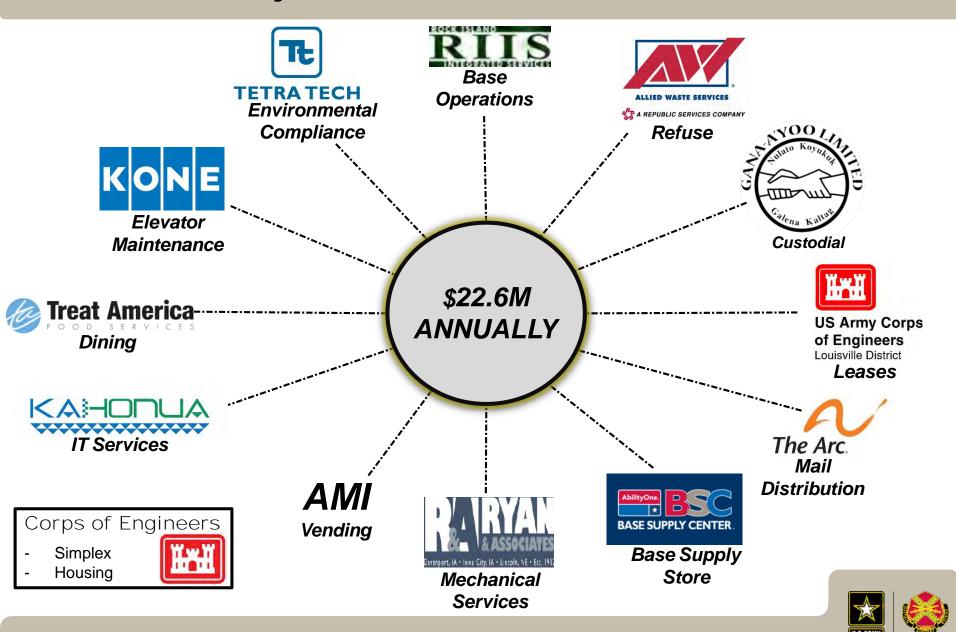

s and services to support our Nation's Warfighters





### **USAG RIA ORGANIZATIONAL STRUCTURE**







# **School Support Services**

# School Districts Served Rural Area:

#### **Metropolitan Area:**

\* Moline-Coal Valley

\* Rock Island-Milan

**United TWP** 

Silvis

East Moline

\* Bettendorf

\* Davenport

\* Pleasant Valley
North Scott

\* Servicing School Districts

POC: David VanderHeyden DSN 793-2828

Mercer County

Orion

Rockridge

Geneseo

Sherrard

Cambridge



#### **Private Schools:**

Alleman

Assumption

Seton Catholic

QC Christian

East Moline Christian

**Rivermont Collegiate** 

Trinity Lutheran

Jordan Catholic

Temple Christian

J.F. Kennedy Catholic

**Lourdes Catholic** 

Bridging between Military youth and local schools





# **Major Contractors & Services**



# **Community Services**



















Family and Morale, Welfare and Recreation







# **Local Partnerships**

| SERVICE                                                                  | ORGANIZATION                 |
|--------------------------------------------------------------------------|------------------------------|
| Medical & Behavioral Health                                              | Unity Point/Genesis          |
| Fire Truck Maintenance                                                   | City of Moline, IL           |
| E-911                                                                    | County of Rock Island, IL    |
| Sewage Treatment                                                         | City of Rock Island, IL      |
| Law Enforcement Agencies Data