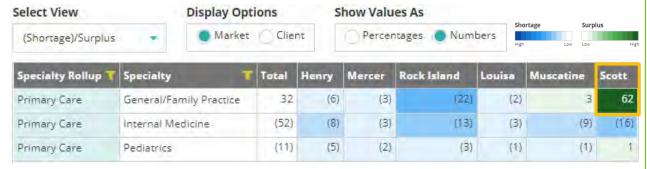

#### **Resulting Shortage/Surplus**

- Shortages of Internal Medicine and Pediatric physicians are projected across the market area, although a large surplus of General / Family Practice physicians is expected in Scott county
- The large surplus in Scott county may help feel gaps in counties where most beneficiaries reside (Scott & Rock Island)
- The market may be capable of accepting increased demand from impacted beneficiaries however, should be monitored to ensure adequacy over time

#### **Current Supply (Not Limited to TRICARE)**

 The supply of primary care physicians is concentrated in Rock Island county, where the MTF is located, and Scott counties, which is located directly adjacent to the MTF