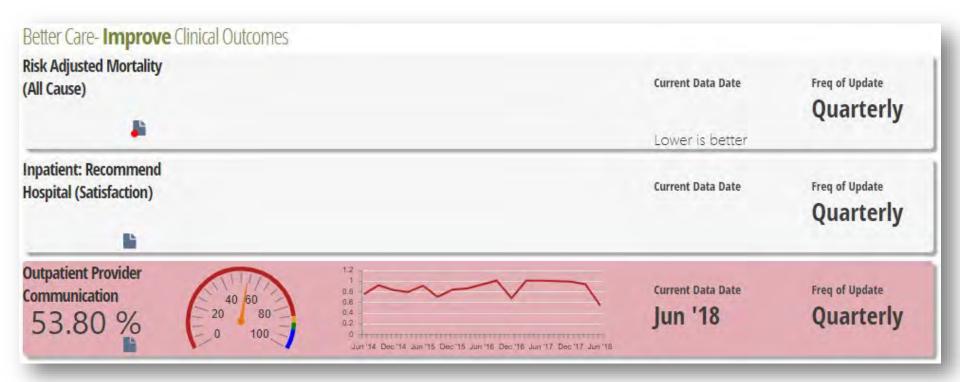

,<br>Medicare Eligible) | 1.0%  | 3.2%    | 0.1%     | 2.4%      | 43.0% | 0.0%   | 6.2%  | 5.0% | 1.9%     | 35.3%          | 0.1%   | 1.8%      |

#### **Primary Geography for Evaluation:**

**Primary Care Services:** 

Rock Island and Scott Counties

<u>Specialty Care Services:</u>

Henry, Mercer, Muscatine, Rock Island, and Scott counties

#### **Secondary Geography for Evaluation:**

**Primary Care Services:** 

Henry and Mercer Counties

Specialty Care Services:

Cedar, Clinton, Knox, and Whiteside counties

Drive-time boundary is the county that encompasses zip codes within drive time radius from MTF



Primary Network Adequacy Evaluation

Secondary Network Adequacy Evaluation

# Part D: P4I Measures (1 of 17)



# Part D: P4I Measures (2 of 17)



# Part D: P4I Measures (3 of 17)



# Part D: P4I Measures (4 of 17)

| Better Care- Improve Safety