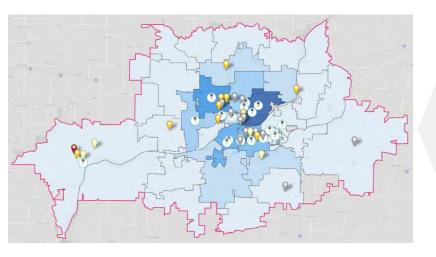

# Network Assessment: Rock Island Arsenal (1 of 2)

**Scenario:** AHC Rock Island Arsenal is an outpatient facility being evaluated for closure

- 100% of MTF Prime, Plus and Reliant beneficiaries are living within the 30minute drive-time boundary for Primary Care, concentrated around the MTF location
- 100% of MTF Prime, Reliant & Medicare Eligible beneficiaries are living within the 60-minute drive-time boundary for Specialty Care, concentrated around the MTF location

#### **Primary Care**

- The above geography represents a 15-mile radius, which was used due to this geography being an **urban area**
- The identified drive time includes 50 zip codes, one complete county (Rock Island) and five partial county (Henry, Louisa, Mercer, Muscatine and Scott)
- Of the 2,246 impacted primary care beneficiaries attributed to Rock Island Arsenal, 100% are represented within the 15-mile radius boundary