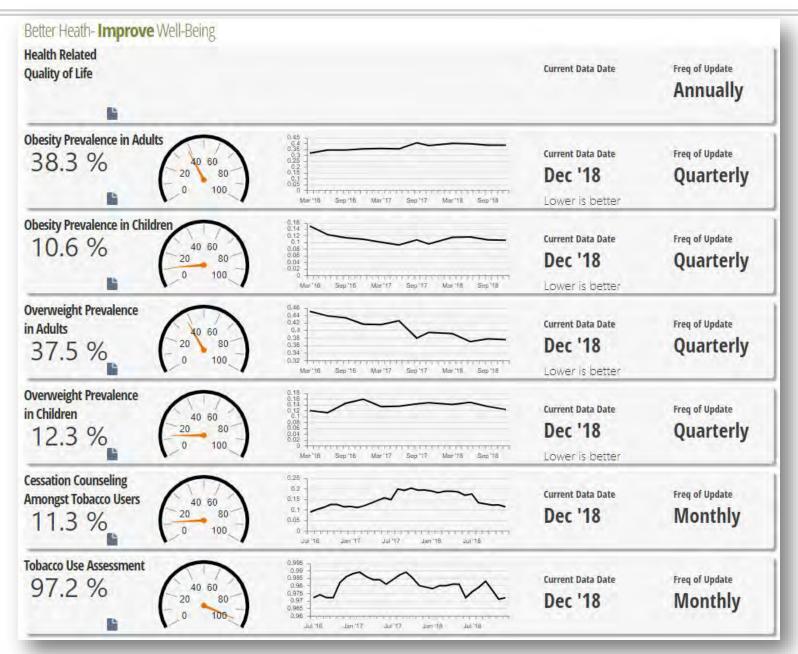

| 73        |
| Prime, Reliant,<br>Medicare Eligible) | 1.0%  | 3.2%    | 0.1%     | 2.4%      | 43.0% | 0.0%   | 6.2%  | 5.0% | 1.9%     | 35.3%          | 0.1%   | 1.8%      |

#### **Primary Geography for Evaluation:**

**Primary Care Services:** 

Rock Island and Scott Counties

<u>Specialty Care Services:</u>

Henry, Mercer, Muscatine, Rock Island, and Scott counties

#### **Secondary Geography for Evaluation:**

**Primary Care Services:** 

Henry and Mercer Counties

Specialty Care Services:

Cedar, Clinton, Knox, and Whiteside counties

Drive-time boundary is the county that encompasses zip codes within drive time radius from MTF



Primary Network Adequacy Evaluation

Secondary Network Adequacy Evaluation

# Part D: P4I Measures (1 of 17)



# Part D: P4I Measures (2 of 17)



# Part D: P4I Measures (3 of 17)



# Part D: P4I Measures (4 of 17)

| Better Care- Improve Safety