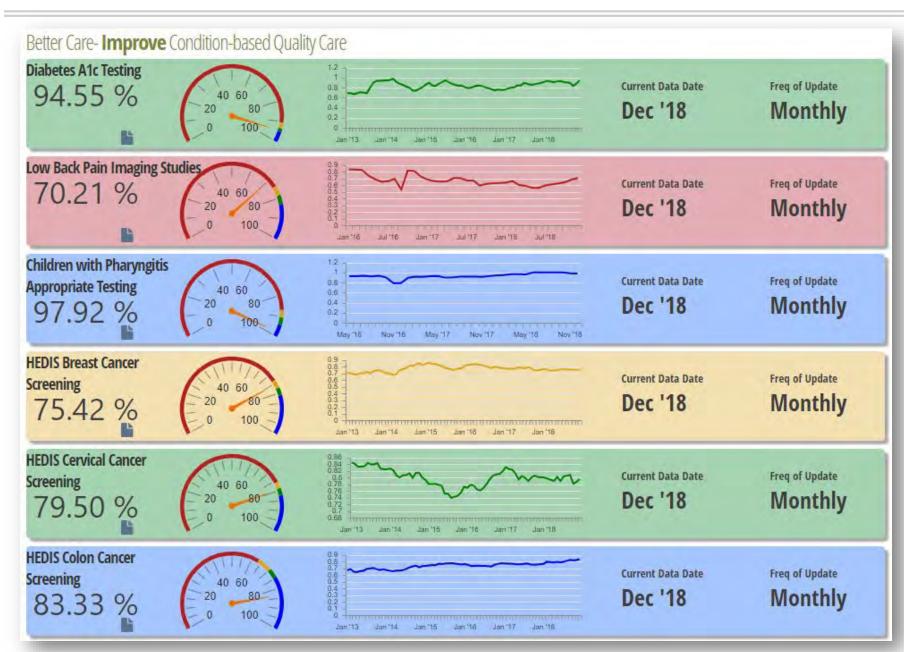

|                                           |

# Part D: P4I Measures (5 of 17)



# Part D: P4I Measures (6 of 17)



# Part D: P4I Measures (7 of 17)



# Part D: P4I Measures (8 of 17)



# Part D: P4I Measures (9 of 17)



# Part D: P4I Measures (10 of 17)



# Part D: P4I Measures (11 of 17)



# Part D: P4I Measures (12 of 17)



# Part D: P4I Measures (13 of 17)



| Measure                                    | Data As Of | Next Refresh | Red | Yellow | Green | Blue | ARSENAL                          | CISLAND                  |
|--------------------------------------------|------------|--------------|-----|--------|-------|------|----------------------------------|--------------------------|
| IMR                                        | -          | 4/2019       | -   | ÷      | 4     | -    | Current<br>-<br>Performance<br>- | Prior<br>-<br>Trend<br>- |
| Dep