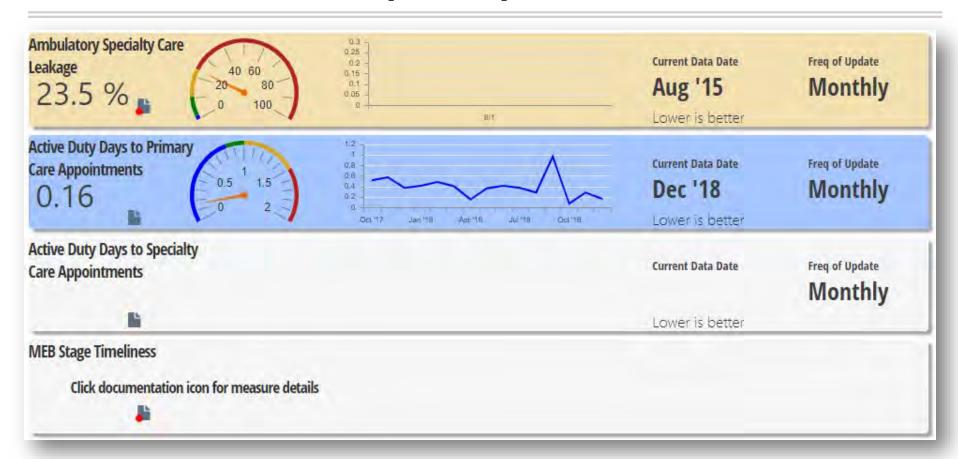

# Part D: P4I Measures (1 of 17)

# Part D: P4I Measures (2 of 17)

# Part D: P4I Measures (3 of 17)

# Part D: P4I Measures (4 of 17)

| Better Care- Improve Safety                                                                                                                                                                                                                                                                                                                                                                                                                                                                                                                                                                                                                                                                                                                                                                                                                                                                                                                                                                                                                                                                                                                                                                                                                                                                                                                                                                                                                                                                                                                                                                                                                                                                                                                                                                                                                                                                                                                                                                                                                                                                                                    |                                           |
|--------------------------------------------------------------------------------------------------------------------------------------------------------------------------------------------------------------------------------------------------------------------------------------------------------------------------------------------------------------------------------------------------------------------------------------------------------------------------------------------------------------------------------------------------------------------------------------------------------------------------------------------------------------------------------------------------------------------------------------------------------------------------------------------------------------------------------------------------------------------------------------------------------------------------------------------------------------------------------------------------------------------------------------------------------------------------------------------------------------------------------------------------------------------------------------------------------------------------------------------------------------------------------------------------------------------------------------------------------------------------------------------------------------------------------------------------------------------------------------------------------------------------------------------------------------------------------------------------------------------------------------------------------------------------------------------------------------------------------------------------------------------------------------------------------------------------------------------------------------------------------------------------------------------------------------------------------------------------------------------------------------------------------------------------------------------------------------------------------------------------------|-------------------------------------------|
| Catheter-Associated<br>Urinary Tract Infections - SIR                                                                                                                                                                                                                                                                                                                                                                                                                                                                                                                                                                                                                                                                                                                                                                                                                                                                                                                                                                                                                                                                                                                                                                                                                                                                                                                                                                                                                                                                                                                                                                                                                                                                                                                                                                                                                                                                                                                                                                                                                                                                          | Current Data Date Freq of Update  Quarter |
| in the second se | Lower is better                           |
| Central Line-Associated<br>Bloodstream Infections - SIR                                                                                                                                                                                                                                                                                                                                                                                                                                                                                                                                                                                                                                                                                                                                                                                                                                                                                                                                                                                                                                                                                                                                                                                                                                                                                                                                                                                                                                                                                                                                                                                                                                                                                                                                                                                                                                                                                                                                                                                                                                                                        | Current Data Date Freq of Update  Quarter |
| là la                                                                                                                                                                                                                                                                                                                                                                                                                                                                                                                                                                                                                                                                                                                                                                                                                                                                                                                                                                                                                                                                                                                                                                                                                                                                                                                                                                                                                                                                                                                                                                                                                                                                                                                                                                                                                                                                                                                                                                                                                                                                                      | Lower is better                           |
| WSS (Wrong Site Surgery)                                                                                                                                                                                                                                                                                                                                                                                                                                                                                                                                                                                                                                                                                                                                                                                                                                                                                                                                                                                                                                                                                                                                                                                                                                                                                                                                                                                                                                                                                                                                                                                                                                                                                                                                                                                                                                                                                                                                                                                                                                                                                                       | Current Data Date Freq of Update  Quarter |
|                                                                                                                                                                                                                                                                                                                                                                                                                                                                                                                                                                                                                                                                                                                                                                                                                                                                                                                                                                                                                                                                                                                                                                                                                                                                                                                                                                                                                                                                                                                                                                                                                                                                                                                                                                                                                                                                                                                                                                                                                                                                                                                                | Lower is better                           |
| URFO (Unintended<br>Retained Foreign Objects)                                                                                                                                                                                                                                                                                                                                                                                                                                                                                                                                                                                                                                                                                                                                                                                                                                                                                                                                                                                                                                                                                                                                                                                                                                                                                                                                                                                                                                                                                                                                                                                                                                                                                                                                                                                                                                                                                                                                                                                                                                                                                  | Current Data Date Freq of Update  Quarter |
| - B                                                                                                                                                                                                                                                                                                                                                                                                                                                                                                                                                                                                                                                                                                                                                                                                                                                                                                                                                                                                                                                                                                                                                                                                                                                                                                                                                                                                                                                                                                                                                                                                                                                                                                                                                                                                                                                                                                                                                                                                                                                                                                                            | Lower is better                           |
| NSQIP (30 Day) All Case<br>Morbidity Index Click to view the report                                                                                                                                                                                                                                                                                                                                                                                                                                                                                                                                                                                                                                                                                                                                                                                                                                                                                                                                                                                                                                                                                                                                                                                                                                                                                                                                                                                                                                                                                                                                                                                                                                                                                                                                                                                                                                                                                                                                                                                                                                                            |                                           |
| NSQIP (30 Day) All Case                                                                                                                                                                                                                                                                                                                                                                                                                                                                                                                                                                                                                                                                                                                                                                                                                                                                                                                                                                                                                                                                                                                                                                                                                                                                                                                                                                                                                                                                                                                                                                                                                                                                                                                                                                                                                                                                                                                                                                                                                                                                                                        |                                           |
| Mortality Index Click to view the report                                                                                                                                                                                                                                                                                                                                                                                                                                                                                                                                                                                                                                                                                                                                                                                                                                                                                                                                                                                                                                                                                                                                                                                                                                                                                                                                                                                                                                                                                                                                                                                                                                                                                                                                                                                                                                                                                                                                                                                                                                                                                       |                                           |