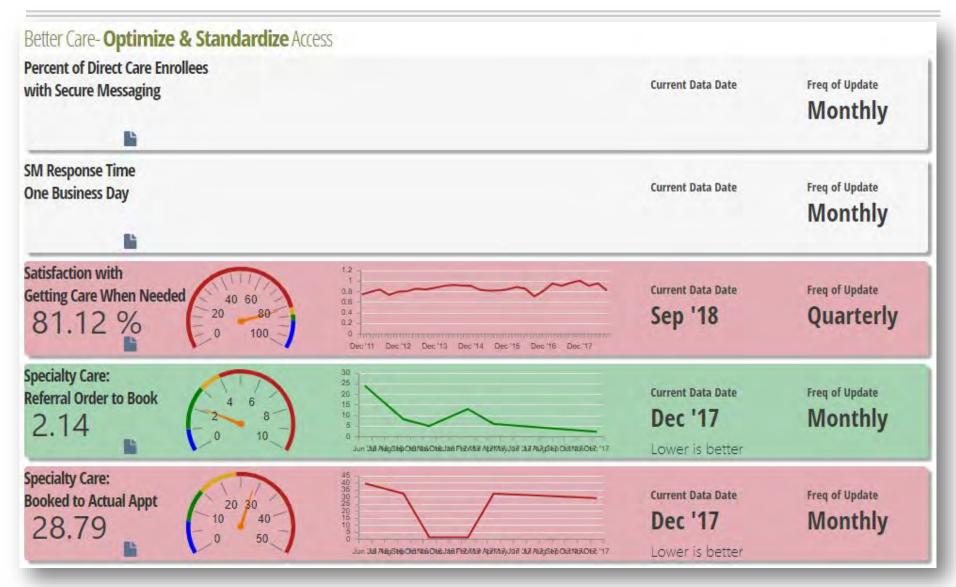

# Part D: P4I Measures (1 of 17)

# Part D: P4I Measures (2 of 17)

# Part D: P4I Measures (3 of 17)

# Part D: P4I Measures (4 of 17)

| Better Care- Improve Safety                                                                                                                                                                                                                                                                                                                                                                                                                                                                                                                                                                                                                                                                                                                                                                                                                                                                                                                                                                                                                                                                                                                                                                                                                                                                                                                                                                                                                                                                                                                                                                                                                                                                                                                                                                                                                                                                                                                                                                                                                                                                                                    |                                           |
|--------------------------------------------------------------------------------------------------------------------------------------------------------------------------------------------------------------------------------------------------------------------------------------------------------------------------------------------------------------------------------------------------------------------------------------------------------------------------------------------------------------------------------------------------------------------------------------------------------------------------------------------------------------------------------------------------------------------------------------------------------------------------------------------------------------------------------------------------------------------------------------------------------------------------------------------------------------------------------------------------------------------------------------------------------------------------------------------------------------------------------------------------------------------------------------------------------------------------------------------------------------------------------------------------------------------------------------------------------------------------------------------------------------------------------------------------------------------------------------------------------------------------------------------------------------------------------------------------------------------------------------------------------------------------------------------------------------------------------------------------------------------------------------------------------------------------------------------------------------------------------------------------------------------------------------------------------------------------------------------------------------------------------------------------------------------------------------------------------------------------------|-------------------------------------------|
| Catheter-Associated<br>Urinary Tract Infections - SIR                                                                                                                                                                                                                                                                                                                                                                                                                                                                                                                                                                                                                                                                                                                                                                                                                                                                                                                                                                                                                                                                                                                                                                                                                                                                                                                                                                                                                                                                                                                                                                                                                                                                                                                                                                                                                                                                                                                                                                                                                                                                          | Current Data Date Freq of Update  Quarter |
| in the second se | Lower is better                           |
| Central Line-Associated<br>Bloodstream Infections - SIR                                                                                                                                                                                                                                                                                                                                                                                                                                                                                                                                                                                                                                                                                                                                                                                                                                                                                                                                                                                                                                                                                                                                                                                                                                                                                                                                                                                                                                                                                                                                                                                                                                                                                                                                                                                                                                                                                                                                                                                                                                                                        | Current Data Date Freq of Update  Quarter |
| là la                                                                                                                                                                                                                                                                                                                                                                                                                                                                                                                                                                                                                                                                                                                                                                                                                                                                                                                                                                                                                                                                                                                                                                                                                                                                                                                                                                                                                                                                                                                                                                                                                                                                                                                                                                                                                                                                                                                                                                                                                                                                                      | Lower is better                           |
| WSS (Wrong Site Surgery)                                                                                                                                                                                                                                                                                                                                                                                                                                                                                                                                                                                                                                                                                                                                                                                                                                                                                                                                                                                                                                                                                                                                                                                                                                                                                                                                                                                                                                                                                                                                                                                                                                                                                                                                                                                                                                                                                                                                                                                                                                                                                                       | Current Data Date Freq of Update  Quarter |
|                                                                                                                                                                                                                                                                                                                                                                                                                                                                                                                                                                                                                                                                                                                                                                                                                                                                                                                                                                                                                                                                                                                                                                                                                                                                                                                                                                                                                                                                                                                                                                                                                                                                                                                                                                                                                                                                                                                                                                                                                                                                                                                                | Lower is better                           |
| URFO (Unintended<br>Retained Foreign Objects)                                                                                                                                                                                                                                                                                                                                                                                                                                                                                                                                                                                                                                                                                                                                                                                                                                                                                                                                                                                                                                                                                                                                                                                                                                                                                                                                                                                                                                                                                                                                                                                                                                                                                                                                                                                                                                                                                                                                                                                                                                                                                  | Current Data Date Freq of Update  Quarter |
| - B                                                                                                                                                                                                                                                                                                                                                                                                                                                                                                                                                                                                                                                                                                                                                                                                                                                                                                                                                                                                                                                                                                                                                                                                                                                                                                                                                                                                                                                                                                                                                                                                                                                                                                                                                                                                                                                                                                                                                                                                                                                                                                                            | Lower is better                           |
| NSQIP (30 Day) All Case<br>Morbidity Index Click to view the report                                                                                                                                                                                                                                                                                                                                                                                                                                                                                                                                                                                                                                                                                                                                                                                                                                                                                                                                                                                                                                                                                                                                                                                                                                                                                                                                                                                                                                                                                                                                                                                                                                                                                                                                                                                                                                                                                                                                                                                                                                                            |                                           |
| NSQIP (30 Day) All Case                                                                                                                                                                                                                                                                                                                                                                                                                                                                                                                                                                                                                                                                                                                                                                                                                                                                                                                                                                                                                                                                                                                                                                                                                                                                                                                                                                                                                                                                                                                                                                                                                                                                                                                                                                                                                                                                                                                                                                                                                                                                                                        |                                           |
| Mortality Index Click to view the report                                                                                                                                                                                                                                                                                                                                                                                                                                                                                                                                                                                                                                                                                                                                                                                                                                                                                                                                                                                                                                                                                                                                                                                                                                                                                                                                                                                                                                                                                                                                                                                                                                                                                                                                                                                                                                                                                                                                                                                                                                                                                       |                                           |