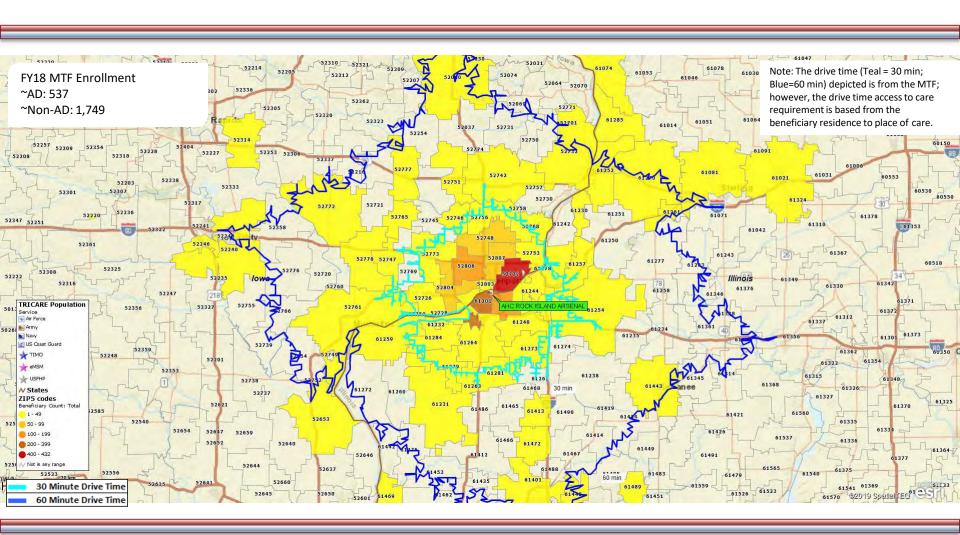

# AHC Rock Island Arsenal TRICARE MTF Enrollees

# Network Assessment: Rock Island Arsenal (1 of 2)

**Scenario:** AHC Rock Island Arsenal is an outpatient facility being evaluated for closure

- 100% of MTF Prime, Plus and Reliant beneficiaries are living within the 30minute drive-time boundary for Primary Care, concentrated around the MTF location
- 100% of MTF Prime, Reliant & Medicare Eligible beneficiaries are living within the 60-minute drive-time boundary for Specialty Care, concentrated around the MTF location

| Beneficiary<br>Category | Within<br>30-min | Within<br>60-min |   |
|-------------------------|------------------|------------------|---|
| MTF Prime <sup>1</sup>  | 2,101            | 0                | 0 |
| Plus                    | 9                | 0                | 0 |
| Reliant                 | 136              | 0                | 0 |
| Total                   | 2,246            | 0                | 0 |

#### **Primary Care**

- The above geography represents a 15-mile radius, which was used due to this geography being an **urban area**
- The identified drive time includes 50 zip codes, one complete county (Rock Island) and five partial county (Henry, Louisa, Mercer, Muscatine and Scott)
- Of the 2,246 impacted primary care beneficiaries attributed to Rock Island Arsenal, 100% are represented within the 15-mile radius boundary

# Rock Island Arsenal: Network Adequacy Analysis (2 of 2)

The **commercial primary care providers** within the 30-minute drive-time standard **may be capable** of accepting the specific demand from the **2,246** impacted beneficiaries